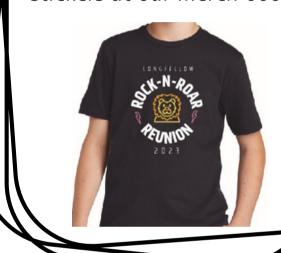

### ROCK N ROAR MERCH

Every good music festival needs it's merch! And Rock-N-Roar is no exception! Grab your limited edition T-Shirts and vinyl stickers at our merch booth!